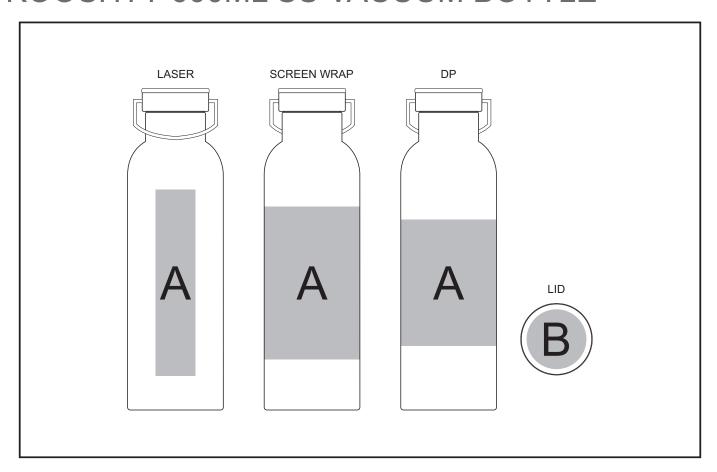

### **Branding Options:**

#### **Position A**

- 1. Laser Engraving (LB) Brown Size: 30mm wide x 140mm high
- 2. Screen Wrap (SW) 1 Colour Size: 140mm wide x 115mm high
- 3. Direct to Bottle (DP) full colour Size: 215mm wide x 95mm high

#### **Position B**

- 1. Laser Engraving (LC) Tonal Size: 45mm wide x 45mm high
- 2. Pad Print (PB) 2 4 Colour Size: 40mm wide x 40mm high